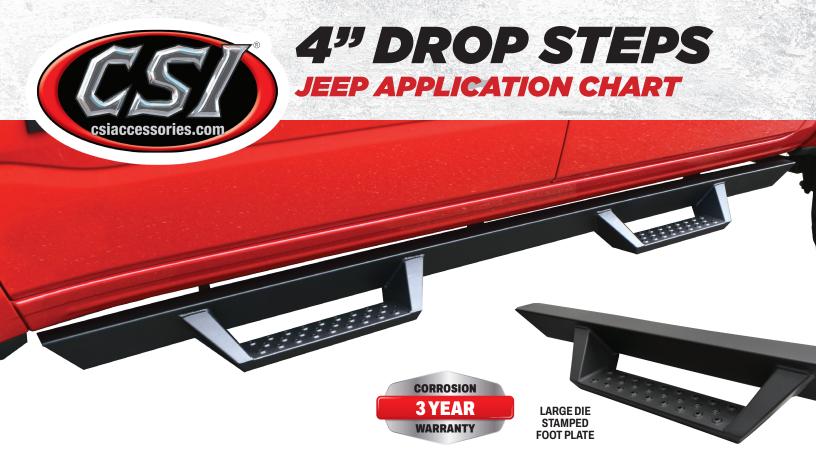

CSI's Drop Step Side Bars are built to last with a solid fully welded construction. The unique aggressive design complements the looks of today's modern trucks. A durable corrosion-resistant black powder coated finish keeps them looking their best. The fully welded step plates are sized for solid footing with dimple die stamped tread plates for traction. No-drill bolt on installation with mounting kit included. Covered by our 3 year limited warranty.

- Fully welded 1-piece construction
- Black powder coat finish
- Large step area with die stamped foot plates
- Mounts flush to rocker panel for a clean look
- Bolt-on installation
- Mounting kit included
- 3 year warranty against corrosion