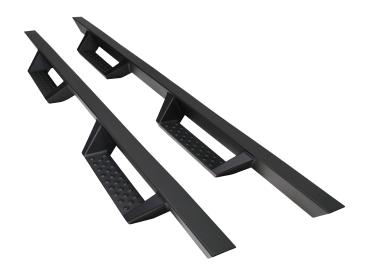

CSI's Drop Step Side Bars are built to last with a solid fully welded construction. The unique aggressive design complements the looks of today's modern trucks. A durable corrosion-resistant black powder coated finish keeps them looking their best. The fully welded step plates are sized for solid footing with dimple die stamped tread plates for traction. No-drill bolt on installation with mounting kit included. Covered by our 3 year limited warranty.

- Fully welded 1-piece construction
- Black powder coat finish
- Large step area with die stamped foot plates
- Mounts flush to rocker panel for a clean look
- Bolt-on installation
- Mounting kit included
- 3 year warranty against corrosion